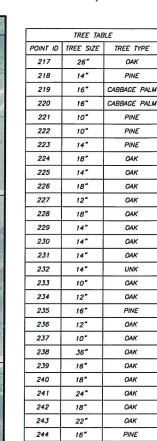

artment of State egree felony as provided for in s.817.155, F.8. |  |  |  |  |

#### **BOUNDARY SURVEY**

**BOUNDARY RESOLUTION** (1 INCH = 100 FEET)

BLOCK 89

P.B. 5, PG. 5

BLOCK 110 P.B. 5, PG. 5

FIND 5/8" IRON ROD SET 1/2" IRON ROD & CAP NO IDENTIFICATION STAMPED "BSM LB 8155"

BLOCK 121

P.B. 5, PG. 5

BLOCK 142 P.B. 5, PG. 5

N89'48'47"E 370.02'

FND 1/2" IRON ROD & CAP STAMPED "BSM LB 8155"

FIND 5/8" IRON ROD NO IDENTIFICATION

**NE 6TH STREET** 

BLOCK 88 P.B. 5, PG. 5

**NE 5TH STREET** 

P.B. 5. PG. 5

**NE 4TH STREET** 

BLOCK 120

P.B. 5, PG. 5

**NE 3RD STREET** 

BLOCK 143

**NE 2ND STREET** 

PNO 5/8" IRON ROD NO IDENTIFICATION

⋛

4TH

LOCATED IN SECTION 15; TOWNSHIP 37 SOUTH; RANGE 35 EAST

\*SEE SHEETS 2 AND 3 FOR TREE LOCATIONS\* TREE TARLE

TRFF TARIF

CABBAGE PALM



18"

24"

24"

32"

20"

22"

18"

16"

22"

12"

18"

12"

245

246

248

249

250

251

252

253

254

255

256

**AVENUE** 

4TH

빙

| TREE TABLE |           |              | TREE TABLE |          |           | TREE TABLE   |          |           |              |
|------------|-----------|--------------|------------|----------|-----------|--------------|----------|-----------|--------------|
| POINT ID   | TREE SIZE | TREE TYPE    |            | POINT ID | TREE SIZE | TREE TYPE    | POINT ID | TREE SIZE | TREE TYPE    |
| 257        | 16*       | CABBAGE PALM |            | 297      | 10"       | OAK          | 337      | 16"       | OAK          |
| 258        | 18"       | PINE         |            | 298      | 32"       | OAK          | 338      | 12"       | CABBAGE PALM |
| 259