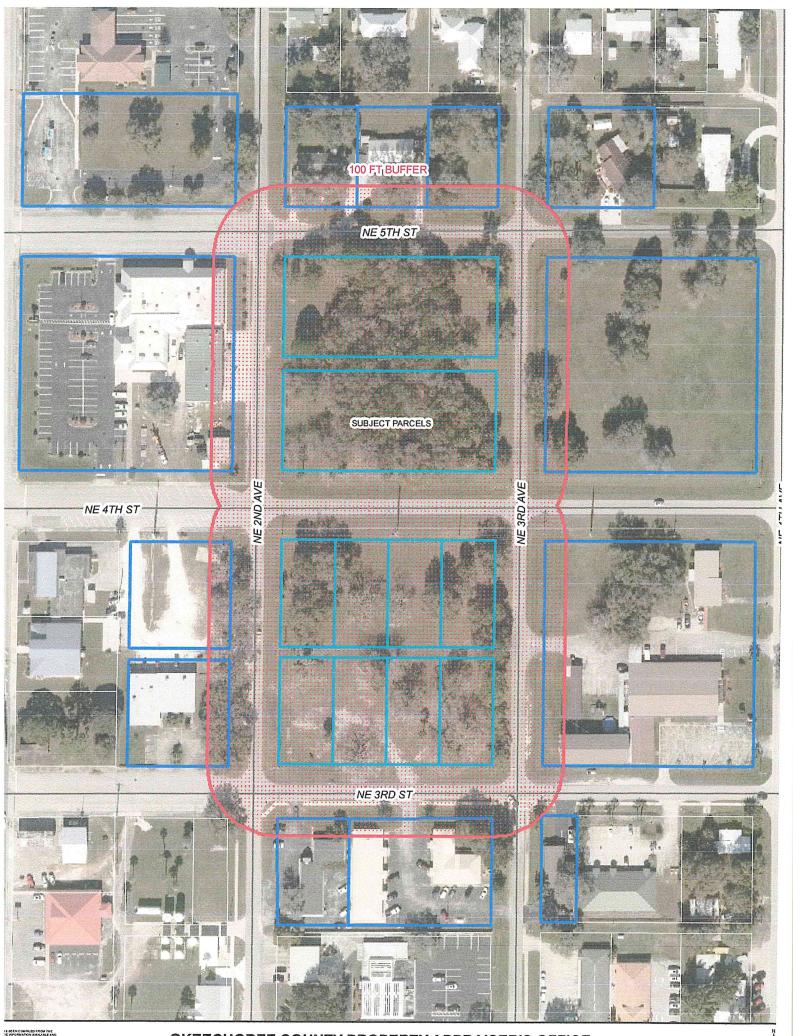

# 6. The proposed use can be suitably buffered from surrounding uses, so as to reduce the impact of any nuisance or hazard to the neighborhood;

The proposed use can be suitably buffered from surrounding unlike uses to the west. The parcel is bounded to the South by NE 3<sup>rd</sup> Street, to the East by NE 3<sup>rd</sup> Avenue, to the North by NE 5<sup>th</sup> Street, and to the West by NE 2<sup>nd</sup> Avenue ROW.

#### (Description of requested land use change and reason for request)

Glenwood Park LLC owns all the parcels in Block 110 and Block 121. The parcels total 3.995 acres of land between NE 2<sup>nd</sup> Avenue and 3<sup>rd</sup> Avenue and between NE 3rd Street and 5<sup>th</sup> Street. The Owner of Glenwood Park, Mr. Stephens, is proposing a change of zoning on the subject property. The parcels are currently located in the City of Okeechobee with a current zoning of Residential Single Family One/Light Commercial.

This property is located in Section 15, Township 37S, and Range 35E, with the property's parcel IDs 3-15-37-35-0010-01210-0060, 3-15-37-35-0010-01210-0040, 3-15-37-35-0010-01210-0030, 3-15-37-35-0010-01210-0010, 3-15-37-35-0010-01210-0070, 3-15-37-35-0010-01210-0090, 3-15-37-35-0010-01210-0100, 3-15-37-35-0010-01210-0120 and 3-15-37-35-0010-01100-0010.

This application requests the City grant a change in zoning on this parcel from the existing Residential Single Family One/Light Commercial to Heavy Commercial. The property can be accessed off any of the streets listed above.