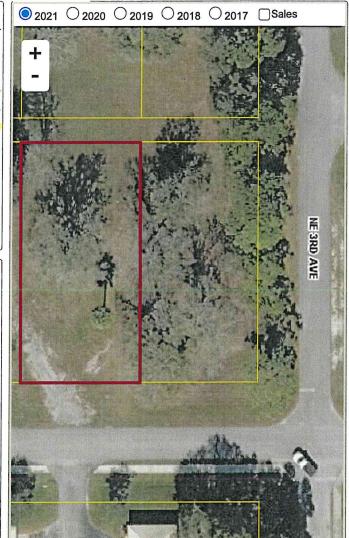

#### 1. The proposed change is not contrary to the Comprehensive Plan Requirements;

The proposed request in not contrary to the Comprehensive Plan requirements. The 3.995 acres sites are currently zoned Residential Single Family One/Light Commercial. The surrounding properties are zoned Residential Single Family One, Heavy Commercial, Residential Multi Family and Commercial Professional Office making the zoning change compatible by keeping the Commercial Corridor intact as the City Council has mandated.

The primary intent of rezoning this parcel is to amend the zoning classification to Heavy Commercial. The proposed zoning is compatible with adjacent lands at this location surrounded by Residential Single Family One, Heavy Commercial, Residential Multi Family and Commercial Professional Office zoned lands.

This application requests the City grant a change in zoning on this parcel from the existing Residential Single Family One/Light Commercial to Heavy Commercial. The property can be accessed off any of the streets listed above.