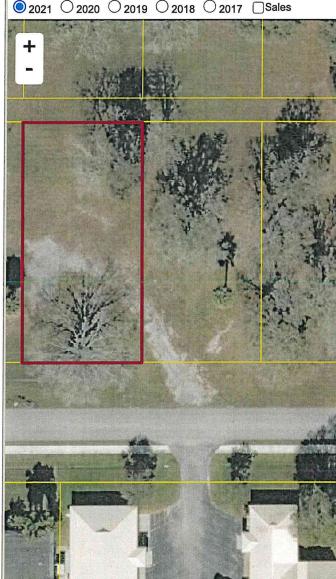

# 6. The proposed use can be suitably buffered from surrounding uses, so as to reduce the impact of any nuisance or hazard to the neighborhood;

The proposed use can be suitably buffered from surrounding unlike uses to the west. The parcel is bounded to the South by NE 3<sup>rd</sup> Street, to the East by NE 3<sup>rd</sup> Avenue, to the North by NE 5<sup>th</sup> Street, and to the West by NE 2<sup>nd</sup> Avenue ROW.

#### (Description of requested land use change and reason for request)

Glenwood Park LLC owns all the parcels in Block 110 and Block 121. The parcels total 3.995 acres of land between NE 2<sup>nd</sup> Avenue and 3<sup>rd</sup> Avenue and between NE 3rd Street and 5<sup>th</sup> Street. The Owner of Glenwood Park, Mr. Stephens, is proposing a change of zoning on the subject property. The parcels are currently located in the City of Okeechobee with a current zoning of Residential Single Family One/Light Commercial.