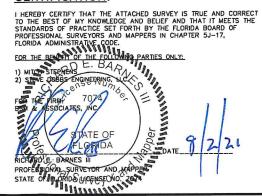

- THE LEGAL DESCRIPTION OF THE LAND CONTAINED IN THIS BOUNDARY SURVEY IS BASED ON THE DESCRIPTION RECORDED IN
  OFFICIAL RECORDS BOOK 786, PAGE 1593, AND OFFICIAL RECORDS BOOK 816, PAGE 970 AS RECORDED IN THE PUBLIC RECORDS OF OKEECHOBEE COUNTY, FLORIDA.
- 8. THIS SURVEY DELINEATES THE LOCATIONS OF THE LEGAL DESCRIPTIONS ON THE GROUND, BUT DOES NOT DETERMINE OWNERSHIP OR PROPERTY RIGHTS.
- 9. ADJOINING PROPERTY INFORMATION WAS OBTAINED FROM OKEECHOBEE COUNTY PROPERTY APPRAISER OFFICE AND PER PLAT.
- 10. AERIAL IMAGERY SHOWN HEREON WAS OBTAINED FROM THE LAND BOUNDARY INFORMATION SYSTEM (LABINS) DATED 2018 AND IS SHOWN FOR INFORMATIONAL PURPOSES ONLY.
- 11. SUBJECT PROPERTY IS LOCATED IN FLOOD ZONE X PER FEMA MAP NUMBER 12093C, PANEL NUMBER 0485C, WITH AN EFFECTIVE

#### **CERTIFICATION:**



SURVEY I STREET FLORIDA BOUNDARY 4TH NE 4TI-OKEECHOBEE, GRAPHIC SCALE **BOUNDARY SURVEY** LOCATED IN SECTION 15; TOWNSHIP 37 SOUTH; RANGE 35 EAST ( IN FEET )
1 INCH = 20 FT.
(INTENDED DISPLAY SCALE) N89'43'41'E 369.66'

C/L NE 5TH STREET (F)

C/L NE 11TH STREET (P) FND NAIL NO IDENTIFICATION FND 5/8" IRON ROD & CAP STAMPED "AJP PSM 6330" 49.95' (C) 50.00' (P) NOC'10'09'W 140.08' (C) 140.00' (P) LOT 6 BLOCK 110 P.B. 5, PG. 5 LOT 5 BLOCK 110 P.B. 5, PG. 5 LOT 1 BLOCK 110 P.B. 5, PG. 5 0.964 ACRES ± (VACANT) BLOCK 109 P.B. 5, PG. 5 (VACATED ALLEY) BLOCK 111 P.B. 5, PG. 5 (VACATED ALLEY) 0.965 ACRES ± (VACANT) LOT 7 BLOCK 110 P.B. 5, PG. 5 LOT 8 BLOCK 110 P.B. 5, PG. 5 NOC10'09"W 140.08" (C) 140.00" (P)

\*MATCH CENTERLINE OF 4TH AVENUE TO SHEET 3\*

C/L NE 4TH STREET (F) C/L NE 10TH AVENUE