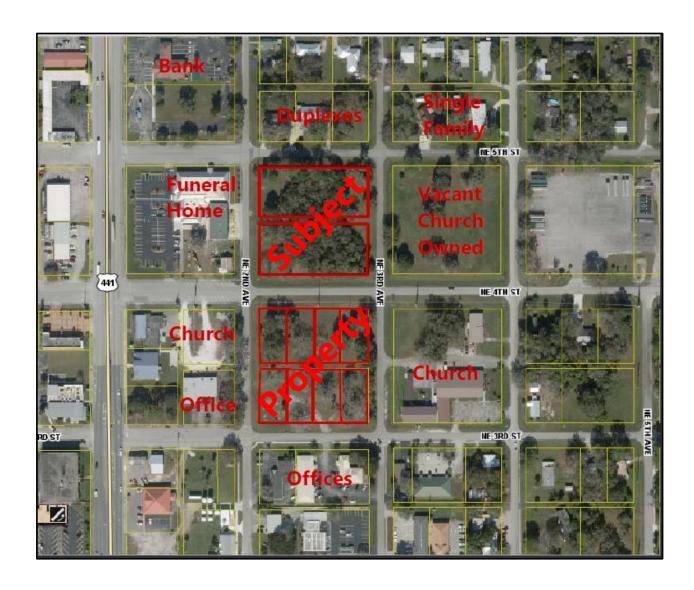

#### 1. The proposed change is not contrary to the Comprehensive Plan Requirements;

The proposed request in not contrary to the Comprehensive Plan requirements. The 3.995 acres sites are currently zoned Residential Single Family One/Light Commercial. The surrounding properties are zoned Residential Single Family One, Heavy Commercial, Residential Multi Family and Commercial Professional Office making the zoning change compatible by keeping the Commercial Corridor intact as the City Council has mandated.

# 6. The proposed use can be suitably buffered from surrounding uses, so as to reduce the impact of any nuisance or hazard to the neighborhood;

The proposed use can be suitably buffered from surrounding unlike uses to the west. The parcel is bounded to the South by NE 3<sup>rd</sup> Street, to the East by NE 3<sup>rd</sup> Avenue, to the North by NE 5<sup>th</sup> Street, and to the West by NE 2<sup>nd</sup> Avenue ROW.

The primary intent of rezoning this parcel is to amend the zoning classification to Heavy Commercial. The proposed zoning is compatible with adjacent lands at this location surrounded by Residential Single Family One, Heavy Commercial, Residential Multi Family and Commercial Professional Office zoned lands.