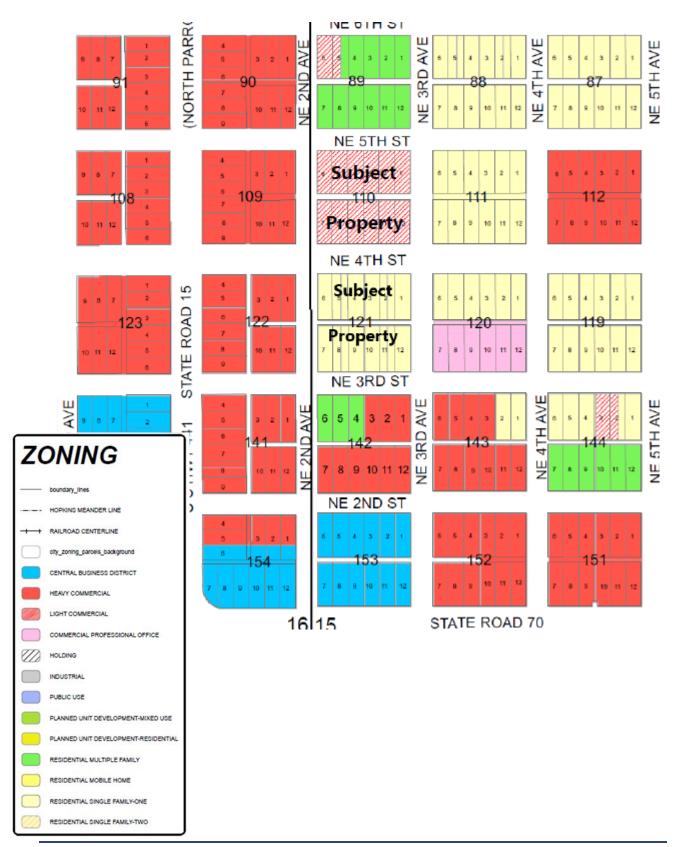

#### 1. The proposed change is not contrary to the Comprehensive Plan Requirements;

The proposed request in not contrary to the Comprehensive Plan requirements. The 3.995 acres sites are currently zoned Residential Single Family One/Light Commercial. The surrounding properties are zoned Residential Single Family One, Heavy Commercial, Residential Multi Family and Commercial Professional Office making the zoning change compatible by keeping the Commercial Corridor intact as the City Council has mandated.

# 6. The proposed use can be suitably buffered from surrounding uses, so as to reduce the impact of any nuisance or hazard to the neighborhood;

The proposed use can be suitably buffered from surrounding unlike uses to the west. The parcel is bounded to the South by NE 3<sup>rd</sup> Street, to the East by NE 3<sup>rd</sup> Avenue, to the North by NE 5<sup>th</sup> Street, and to the West by NE 2<sup>nd</sup> Avenue ROW.

The primary intent of rezoning this parcel is to amend the zoning classification to Heavy Commercial. The proposed zoning is compatible with adjacent lands at this location surrounded by Residential Single Family One, Heavy Commercial, Residential Multi Family and Commercial Professional Office zoned lands.

This application requests the City grant a change in zoning on this parcel from the existing Residential Single Family One/Light Commercial to Heavy Commercial. The property can be accessed off any of the streets listed above.