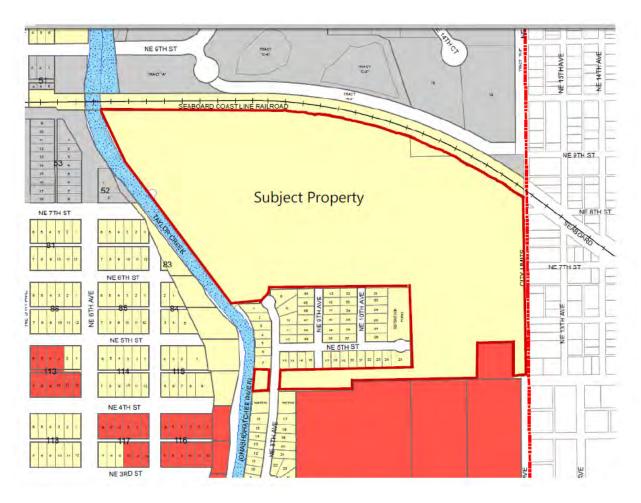

# Future Land Use, Zoning and Existing Use

|                 | Existing                  | Proposed                                 |
|-----------------|---------------------------|------------------------------------------|
| Future Land Use | Single Family Residential | Commercial                               |
| Zoning          | Holding                   | Heavy Commercial                         |
| Use of Property | Vacant                    | Storage Facility and Multifamily Housing |
| Acreage         | 54.793 acres              | 54.793 acres                             |

# Future Land Use, Zoning, and Existing Use on Surrounding Properties

|                                                 | Future Land Use                                               | Industrial                                   |
|-------------------------------------------------|---------------------------------------------------------------|----------------------------------------------|
| North Zoning                                    |                                                               | Industrial                                   |
|                                                 | Existing Use                                                  | Vacant                                       |
|                                                 | Future Land Use Okeechobee County Urban Residential Mixed Use |                                              |
| East Zoning Okeechobee County Residential Mixed |                                                               | Okeechobee County Residential Mixed          |
| Existing Use                                    |                                                               | Residential, Commercial and Vacant           |
|                                                 | Future Land Use                                               | Single Family Residential and Commercial     |
| South Zoning                                    |                                                               | Residential Mobile Home and Heavy Commercial |
|                                                 | Existing Use                                                  | Mobile Homes and Vacant                      |
|                                                 | Future Land Use                                               | Industrial and Single Family Residential     |
| West                                            | Zoning                                                        | Industrial and Residential Single Family     |
|                                                 | Existing Use                                                  | Residential and Vacant                       |

# FUTURE LAND USE SUBJECT SITE AND ENVIRONS