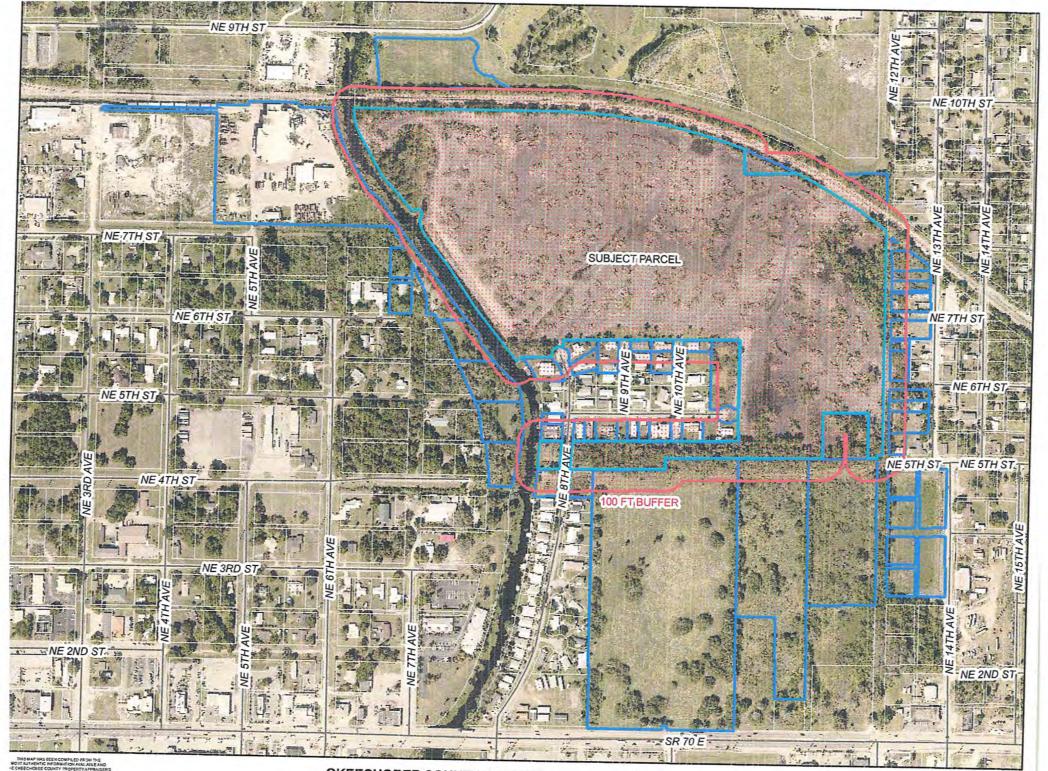

# **SECTION 1**: LEGAL DESCRIPTION.

The following described land consisting of approximately 54.8 acres, as the subject property, located in the City of Okeechobee, to-wit:

PARCEL: (P1) THE SW 1/4 OF THE NE 1/4 AND N 1/2 OF THE NW 1/4 OF THE SE 1/4 SOUTH OF THE SAL RAILROAD RIGHT-OF-WAY; SW 1/4 OF THE NW 1/4 OF THE SE 1/4; THE SE 1/4 OF THE NW 1/4 OF THE SE 1/4; NORTH 1/2 OF THE NE 1/4 OF THE SW 1/4; AND THE S 1/2 OF THE NE 1/4 OF THE SW 1/4 LYING EAST OF TAYLOR CREEK; FRACTIONAL NW 1/4 EAST OF TAYLOR CREEK AND SOUTH OF THE SAL RAILROAD; AND ALL THAT PORTION OF LAND LOCATED IN THE NE 1/4 OF THE SW 1/4 AND THE SE 1/4 OF THE NW 1/4, SOUTH OF THE SAL RAILROAD IN SECTION 15, TOWNSHIP 37 SOUTH, RANGE 35 EAST, THAT LIES EAST OF TAYLOR CREEK IMPROVED CHANNEL AS RECORDED IN PLAT BOOK 3, PAGE 29, PUBLIC RECORDS OF OKEECHOBEE COUNTY, FLORIDA;

LESS AND EXCEPT THE FOLLOWING PARCEL: (L&E1) A PORTION OF THE SE 1/4 AND A PORTION OF THE SW 1/4 OF SECTION 15, TOWNSHIP 37 SOUTH, RANGE 35 EAST, OKEECHOBEE COUNTY, FLORIDA AND BEING DESCRIBED AS FOLLOWS: COMMENCING AT THE 1/4 CORNER ON THE SOUTH LINE OF SAID SECTION 15, BEAR N 00°10'04" E ALONG THE 1/4 SECTION LINE A DISTANCE OF 1399.41 FEET TO THE POINT OF BEGINNING. THENCE BEAR N 89°25'18" E ALONG A LINE 80.00 FEET NORTH OF AND PARALLEL TO THE SOUTH LINE OF THE N 1/2 OF THE S 1/2 OF SAID SECTION 15, A DISTANCE OF 673.21 FEET TO THE EAST LINE OF THE SW 1/4 OF THE NW 1/4 OF THE SE 1/4 OF SAID SECTION 15; THENCE BEAR N 00°11'25" W ALONG THE AFORESAID EAST LINE A DISTANCE OF 450.00 FEET; THENCE BEAR S 89°25'18" W A DISTANCE OF 873.03 FEET;

THENCE BEAR S 00°10'04" E A DISTANCE OF 83.36 FEET; THENCE BEAR S 89°25'18" W A DISTANCE OF 119.60 FEET TO THE EASTERLY SHORE LINE OF TAYLOR CREEK; THENCE BEAR THE FOLLOWING COURSES IN A SOUTHERLY DIRECTION ALONG THE EASTERLY SHORE LINE OF TAYLOR CREEK AS FOLLOWS: S 36°59'52" E A DISTANCE OF 70.15 FEET; S 26°01'09" E A DISTANCE OF 49.01 FEET; S 20°22'54" E A DISTANCE OF 24.40 FEET; S 09°48'57" E A DISTANCE OF 23 .52 FEET; S 02°45'22" E A DISTANCE OF 49.28 FEET; S 0°20'24" E A DISTANCE OF 49.34 FEET; S 02°34'03" W A DISTANCE OF 76.66 FEET; S 00°53'25" W A DISTANCE OF 44.65 FEET; THENCE BEAR N 89°25'18" E A DISTANCE OF 245.92 FEET TO THE POINT OF BEGINNING.

AND LESS AND EXCEPT THE FOLLOWING PARCEL: (L&E2) A PARCEL OF LAND LYING IN THE NW 1/4 OF THE SE 1/4 OF SECTION 15, TOWNSHIP 37 SOUTH, RANGE 35 EAST, OKEECHOBEE COUNTY, FLORIDA. BEING MORE PARTICULARLY DESCRIBED AS FOLLOWS: COMMENCE SOUTHEAST CORNER OF SAID NW 1/4 OF THE SE 1/4 OF SECTION 15, THENCE PROCEED S 89°21'13" W ALONG THE SOUTH LINE OF SAID NW 1/4 OF THE SE 1/4 A DISTANCE OF 70.00 FEET TO THE POINT OF BEGINNING. THENCE CONTINUE S 89°21'13" W ALONG SAID SOUTH LINE A DISTANCE OF 208.70 FEET; THENCE DEPARTING SAID SOUTH LINE, RUN N 00°20'48" W ALONG A LINE PARALLEL WITH THE EAST LINE OF SAID NW 1/4 OF THE SE 1/4 A DISTANCE OF 208.70 FEET; THENCE DEPARTING SAID PARALLEL LINE, RUN N 89°21'13" E A DISTANCE OF 208.70 FEET; THENCE RUN S 00°20'48" E ALONG A LINE PARALLEL WITH AND 70.00 FEET WEST OF (AS MEASURED AT RIGHT ANGLES TO) THE AFORESAID EAST LINE OF THE NW 1/4 OF THE SE 1/4 OF SECTION 15, A DISTANCE OF 208.70 FEET TO THE POINT OF BEGINNING.