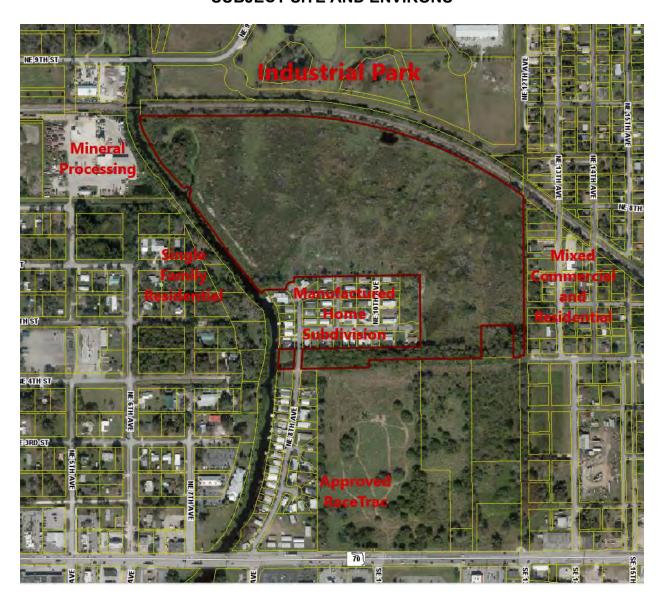

# Future Land Use, Zoning, and Existing Use on Surrounding Properties

|                                                 | Future Land Use                                               | Industrial                                   |
|-------------------------------------------------|---------------------------------------------------------------|----------------------------------------------|
| North Zoning                                    |                                                               | Industrial                                   |
|                                                 | Existing Use                                                  | Vacant                                       |
|                                                 | Future Land Use Okeechobee County Urban Residential Mixed Use |                                              |
| East Zoning Okeechobee County Residential Mixed |                                                               | Okeechobee County Residential Mixed          |
| Existing Use                                    |                                                               | Residential, Commercial and Vacant           |
|                                                 | Future Land Use                                               | Single Family Residential and Commercial     |
| South Zoning                                    |                                                               | Residential Mobile Home and Heavy Commercial |
|                                                 | Existing Use                                                  | Mobile Homes and Vacant                      |
|                                                 | Future Land Use                                               | Industrial and Single Family Residential     |
| West                                            | Zoning                                                        | Industrial and Residential Single Family     |
|                                                 | Existing Use                                                  | Residential and Vacant                       |

# AERIAL SUBJECT SITE AND ENVIRONS

| Ger | y of Okeechobee<br>neral Services Department                               | Date:                       | 1 3:29 PM          | Petition No. Jurisdiction: | 21-001-R<br>PB+CC                        |
|-----|----------------------------------------------------------------------------|-----------------------------|--------------------|----------------------------|------------------------------------------|
|     | S.E. 3 <sup>rd</sup> Avenue, Room 101<br>eechobee, Florida 34974-2903      | 1 <sup>st</sup> Hearing: 10 |                    | 2 <sup>nd</sup> Hearing:   | 1 10 10 10 10 10 10 10 10 10 10 10 10 10 |
| Pho | one: (863) 763-3372, ext. 9820                                             | Publication Date            |                    |                            |                                          |
| Fax | : (863) 763-1686                                                           | Notices Mailed:             |                    | 6/21                       |                                          |
|     |                                                                            |                             | INFORMATION        | riance                     |                                          |
| 1   | Name of property owner(s): Blue                                            |                             |                    |                            |                                          |
| 2   | Owner mailing address: 10860 S                                             | W 25th Street, I            | Davie, FL 333      | 24                         |                                          |
| 3   | Name of applicant(s) if other than                                         | owner                       |                    |                            |                                          |
| 4   | Applicant mailing address:                                                 |                             |                    |                            |                                          |
|     | E-mail address: gad4545@gmai                                               | l.com                       |                    |                            |                                          |
| 5   | Name of contact person (state rela                                         | • •                         | n L. Dobbs - C     | onsultant                  |                                          |
| 6   | Contact person daytime phone(s):                                           | 863-824-7644                |                    |                            |                                          |
|     |                                                                            | PROPERTY                    | NFORMATION         |                            |                                          |
|     | Property address/directions to prop                                        | perty: 500 block            | of NE 9th Ave      | nue, Okeech                | obee FL 34972:                           |
| 7   | from the intersection of SR70 ar                                           | nd NE 8th Aven              | ue, headed no      | rth, proceed               | to the end of the cul                    |
|     | de sac and the property is north                                           |                             | ac.                |                            |                                          |
| 8   | Describe current use of property:                                          | Agricultural                |                    |                            |                                          |
|     |                                                                            |                             |                    |                            |                                          |
|     |                                                                            |                             |                    |                            |                                          |
|     | Describe improvements on propert<br>Vacant                                 | .y (number/type b           | ouildings, dwellin | g units, occup             | pied or vacant, etc.                     |
| 9   | · ·                                                                        |                             |                    |                            |                                          |
|     | Source of notable water OLIA                                               | \$4-4b                      |                    | ΝΙΔ                        |                                          |
| 10  | Source of potable water: OUA Approx. acreage: 54.793                       |                             | /age disposal: C   |                            |                                          |
| 10  | Is there a use on the property that                                        |                             | a platted subdivi  |                            | and If an almosther                      |
|     | There was a code violation for o                                           |                             |                    |                            |                                          |
| 11  |                                                                            | nouncu rogotut              | ion, but mat no    | 0 00011 10001              | vou.                                     |
|     |                                                                            |                             |                    |                            |                                          |
| 40  | La a mandia manda a fili                                                   |                             |                    | N.                         |                                          |
| 12  | Is a pending sale of the property su<br>Describe uses on adjoining propert |                             | lication being gra | anted? NO                  |                                          |
| 13  | North: Industrial                                                          | y to the North.             | East: Single Fa    | amily Reside               | ential                                   |
|     | South: Commercial/Trailer Park                                             |                             | West: Single F     | amily                      |                                          |
| 14  | Existing zoning: Holding                                                   | Future Land U               | se classification  | : Single Fam               | nily                                     |
| 15  | Have there been any prior rezoning                                         | ı, special excepti          | on, variance, or   | site plan appr             | ovals on the                             |
| .   | property? $(X)$ No $(X)$ Yes. If y                                         | es provide date,            | petition number    | and nature of              | f approval.                              |
| 16  | Request is for: (X) Rezone (_                                              | ) Special Exc               | eption () V        | ariance                    |                                          |
| 17  | Parcel Identification Number: 2-15-                                        |                             | . \                |                            |                                          |