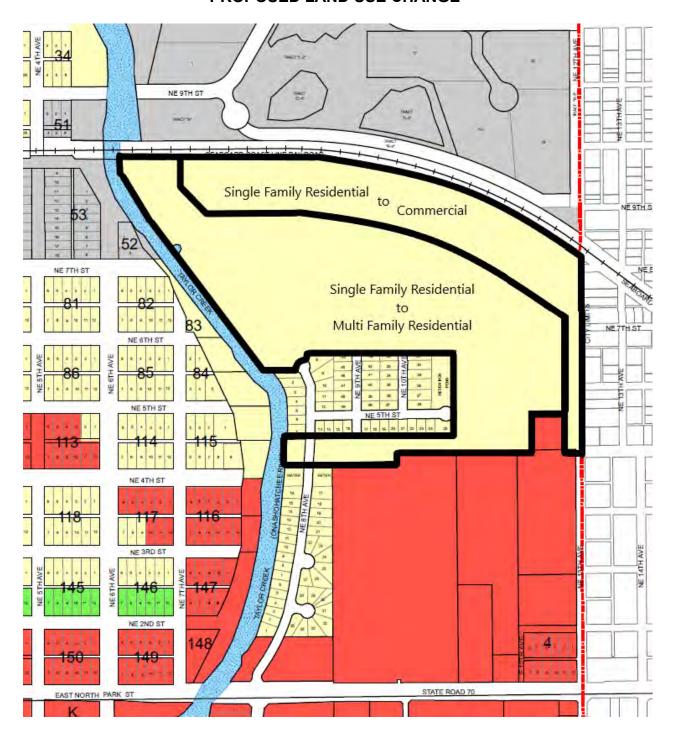

> "The proposed use has not been inordinately burdened by unnecessary restrictions."

Staff Comment: No comment.



# Recommendation

Based on the staff recommendation for denial of the corresponding Future Land Use Map amendment and based on the foregoing analysis, we find the requested rezoning to be inconsistent with the City's Comprehensive Plan. Therefore, we recommend *denial* of the Applicant's rezoning request.

Submitted by:

Ben Smith, AICP

Sr. Planner

October 11, 2021

Planning Board Public Hearing: October 21, 2021

City Council Public Hearing: (TBD)

Attachments: Future Land Use, Subject Site & Environs

Proposed Land Use Change Zoning, Subject Site & Environs Aerial, Subject Site & Environs



# FUTURE LAND USE SUBJECT SITE AND ENVIRONS







### PROPOSED LAND USE CHANGE



# ZONING SUBJECT SITE AND ENVIRONS





# AERIAL SUBJECT SITE AND ENVIRONS





| Ger | y of Okeechobee<br>neral Services Department                               | Date:                       | 1 3:29 PM          | Petition No. Jurisdiction: | 21-001-R<br>PB+CC                        |
|-----|----------------------------------------------------------------------------|-----------------------------|--------------------|----------------------------|------------------------------------------|
|     | S.E. 3 <sup>rd</sup> Avenue, Room 101<br>eechobee, Florida 34974-2903      | 1 <sup>st</sup> Hearing: 10 |                    | 2 <sup>nd</sup> Hearing:   | 1 10 10 10 10 10 10 10 10 10 10 10 10 10 |
| Pho | one: (863) 763-3372, ext. 9820                                             | Publicati