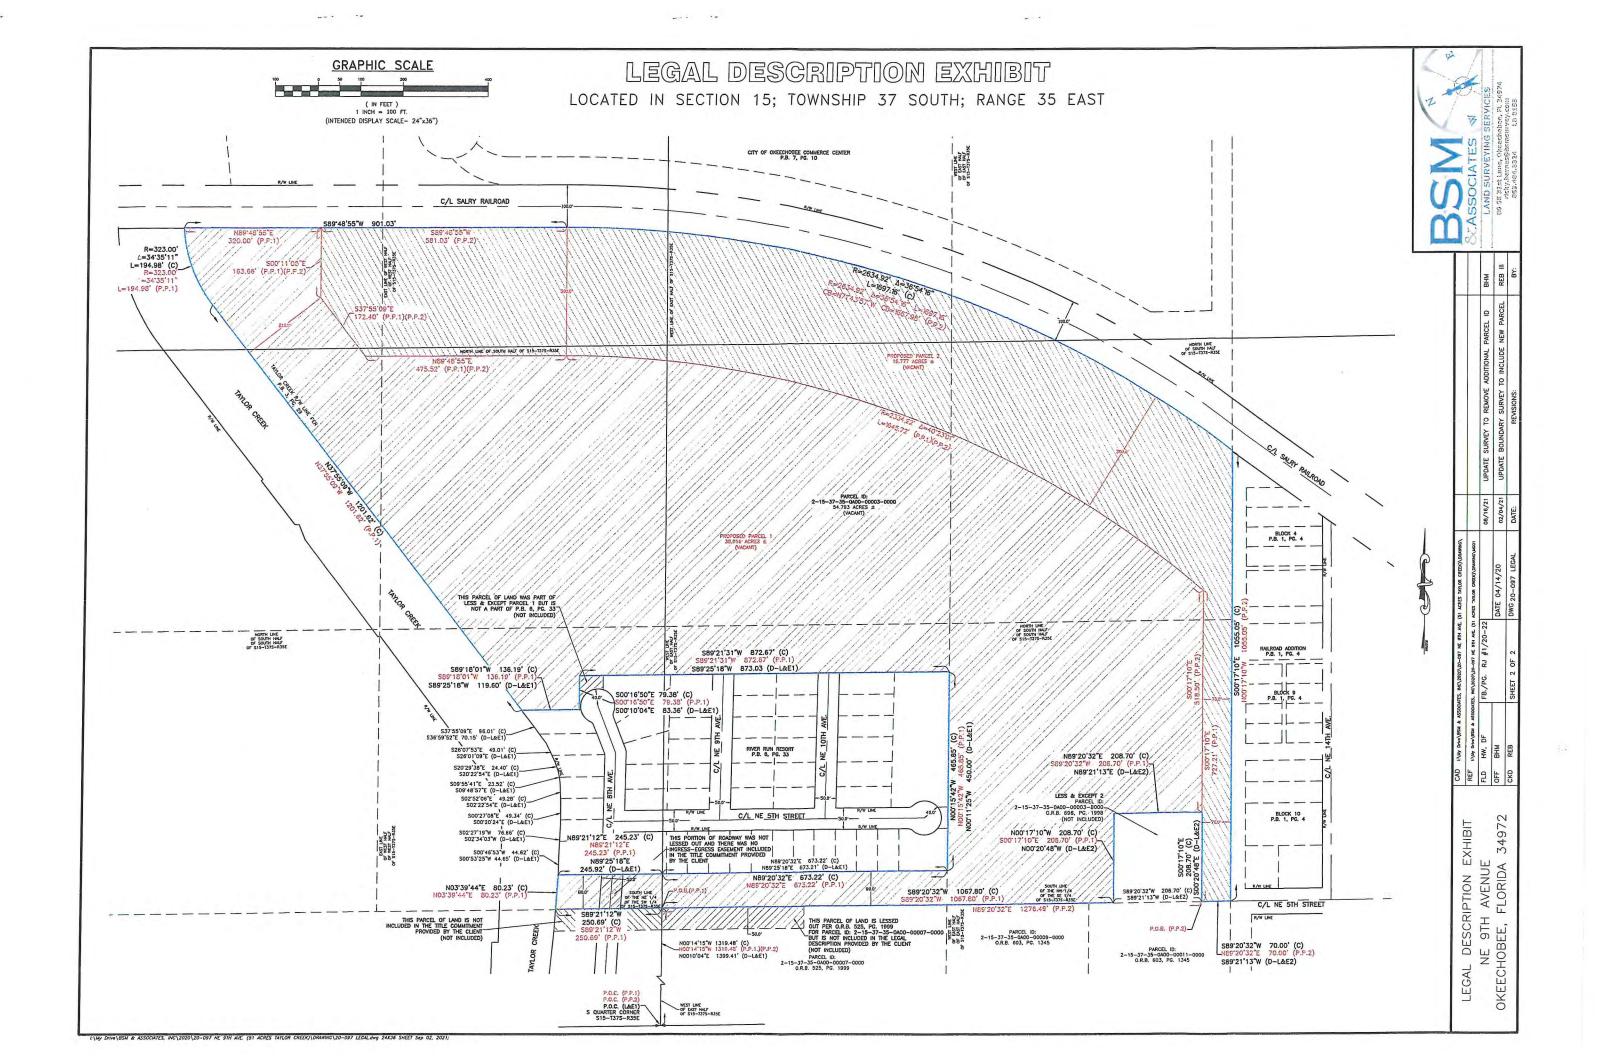

# **SECTION 1**: LEGAL DESCRIPTION.

The following described land consisting of approximately 54.8 acres, as the subject property, located in the City of Okeechobee, to-wit:

PARCEL: (P1) THE SW 1/4 OF THE NE 1/4 AND N 1/2 OF THE NW 1/4 OF THE SE 1/4 SOUTH OF THE SAL RAILROAD RIGHT-OF-WAY; SW 1/4 OF THE NW 1/4 OF THE SE 1/4; THE SE 1/4 OF THE NW 1/4 OF THE SE 1/4; NORTH 1/2 OF THE NE 1/4 OF THE SW 1/4; AND THE S 1/2 OF THE NE 1/4 OF THE SW 1/4 LYING EAST OF TAYLOR CREEK; FRACTIONAL NW 1/4 EAST OF TAYLOR CREEK AND SOUTH OF THE SAL RAILROAD; AND ALL THAT PORTION OF LAND LOCATED IN THE NE 1/4 OF THE SW 1/4 AND THE SE 1/4 OF THE NW 1/4, SOUTH OF THE SAL RAILROAD IN SECTION 15, TOWNSHIP 37 SOUTH, RANGE 35 EAST, THAT LIES EAST OF TAYLOR CREEK IMPROVED CHANNEL AS RECORDED IN PLAT BOOK 3, PAGE 29, PUBLIC RECORDS OF OKEECHOBEE COUNTY, FLORIDA;

LESS AND EXCEPT THE FOLLOWING PARCEL: (L&E1) A PORTION OF THE SE 1/4 AND A PORTION OF THE SW 1/4 OF SECTION 15, TOWNSHIP 37 SOUTH, RANGE 35 EAST, OKEECHOBEE COUNTY, FLORIDA AND BEING DESCRIBED AS FOLLOWS: COMMENCING AT THE 1/4 CORNER ON THE SOUTH LINE OF SAID SECTION 15, BEAR N 00°10'04" E ALONG THE 1/4 SECTION LINE A DISTANCE OF 1399.41 FEET TO THE POINT OF BEGINNING. THENCE BEAR N 89°25'18" E ALONG A LINE 80.00 FEET NORTH OF AND PARALLEL TO THE SOUTH LINE OF THE N 1/2 OF THE S 1/2 OF SAID SECTION 15, A DISTANCE OF 673.21 FEET TO THE EAST LINE OF THE SW 1/4 OF THE NW 1/4 OF THE SE 1/4 OF SAID SECTION 15; THENCE BEAR N 00°11'25" W ALONG THE AFORESAID EAST LINE A DISTANCE OF 450.00 FEET; THENCE BEAR S 89°25'18" W A DISTANCE OF 873.03 FEET;

THENCE BEAR S 00°10'04" E A DISTANCE OF 83.36 FEET; THENCE BEAR S 89°25'18" W A DISTANCE OF 119.60 FEET TO THE EASTERLY SHORE LINE OF TAYLOR CREEK; THENCE BEAR THE FOLLOWING COURSES IN A SOUTHERLY DIRECTION ALONG THE EASTERLY SHORE LINE OF TAYLOR CREEK AS FOLLOWS: S 36°59'52" E A DISTANCE OF 70.15 FEET; S 26°01'09" E A DISTANCE OF 49.01 FEET; S 20°22'54" E A DISTANCE OF 24.40 FEET; S 09°48'57" E A DISTANCE OF 23 .52 FEET; S 02°45'22" E A DISTANCE OF 49.28 FEET; S 0°20'24" E A DISTANCE OF 49.34 FEET; S 02°34'03" W A DISTANCE OF 76.66 FEET; S 00°53'25" W A DISTANCE OF 44.65 FEET; THENCE BEAR N 89°25'18" E A DISTANCE OF 245.92 FEET TO THE POINT OF BEGINNING.

AND LESS AND EXCEPT THE FOLLOWING PARCEL: (L&E2) A PARCEL OF LAND LYING IN THE NW 1/4 OF THE SE 1/4 OF SECTION 15, TOWNSHIP 37 SOUTH, RANGE 35 EAST, OKEECHOBEE COUNTY, FLORIDA. BEING MORE PARTICULARLY DESCRIBED AS FOLLOWS: COMMENCE SOUTHEAST CORNER OF SAID NW 1/4 OF THE SE 1/4 OF SECTION 15, THENCE PROCEED S 89°21'13" W ALONG THE SOUTH LINE OF SAID NW 1/4 OF THE SE 1/4 A DISTANCE OF 70.00 FEET TO THE POINT OF BEGINNING. THENCE CONTINUE S 89°21'13" W ALONG SAID SOUTH LINE A DISTANCE OF 208.70 FEET; THENCE DEPARTING SAID SOUTH LINE, RUN N 00°20'48" W ALONG A LINE PARALLEL WITH THE EAST LINE OF SAID NW 1/4 OF THE SE 1/4 A DISTANCE OF 208.70 FEET; THENCE DEPARTING SAID PARALLEL LINE, RUN N 89°21'13" E A DISTANCE OF 208.70 FEET; THENCE RUN S 00°20'48" E ALONG A LINE PARALLEL WITH AND 70.00 FEET WEST OF (AS MEASURED AT RIGHT ANGLES TO) THE AFORESAID EAST LINE OF THE NW 1/4 OF THE SE 1/4 OF SECTION 15, A DISTANCE OF 208.70 FEET TO THE POINT OF BEGINNING.

A PARCEL OF LAND LYING IN SECTION 15, TOWNSHIP 37 SOUTH, RANGE 35 EAST, OKEECHOBEE COUNTY, FLORIDA; BEING MORE PARTICULARLY DESCRIBED AS FOLLOWS: COMMENCE AT THE SOUTH QUARTER CORNER OF SAID SECTION 15, THENCE NORTH 00°14'15" WEST ALONG THE WEST LINE OF THE EAST HALF OF SAID SECTION 15, A DISTANCE OF 1319.48 FEET TO SOUTHEAST CORNER OF THE NORTHEAST QUARTER OF THE SOUTHWEST QUARTER OF SAID SECTION 15; THENCE NORTH 89°20'32" EAST ALONG THE SOUTH LINE OF NORTHWEST QUARTER OF THE SOUTHEAST QUARTER OF SAID SECTION 15, A DISTANCE OF 1276.49 FEET TO THE POINT OF BEGINNING;

THENCE CONTINUE NORTH 89°20'32" EAST ALONG SAID SOUTH LINE, A DISTANCE OF 70.00 FEET TO THE SOUTHEAST CORNER OF SAID NORTHWEST QUARTER; THENCE NORTH 00°17'10" WEST ALONG THE EAST LINE OF SAID NORTHWEST QUARTER, A DISTANCE OF 1055.05 FEET TO THE SOUTH RIGHT-OF-WAY OF SALRY RAILROAD AND THE BEGINNING OF A NON-TANGENT CURVE BEING CONCAVE TO THE SOUTHEAST AND HAVING A RADIUS OF 2634.92 FEET, A DEGREE OF CURVATURE OF 36°54'16", A CHORD BEARING OF NORTH 71°43'57" WEST, AND A CHORD DISTANCE OF 1667.98 FEET; THENCE ALONG SAID CURVE AND SAID SOUTH RIGHT-OF-WAY, AN ARC DISTANCE OF 1697.16 FEET; THENCE SOUTH 89°48'55" WEST ALONG SAID SOUTH RIGHT-OF-WAY, A DISTANCE OF 581.03 FEET; THENCE SOUTH 00°11'05" EAST, A DISTANCE OF 163.66 FEET; THENCE SOUTH 37°55'09" EAST, A DISTANCE OF 172.40 FEET; THENCE NORTH 89°48'55" EAST, A DISTANCE OF 475.52 FEET TO THE BEGINNING OF A CURVE CONCAVE TO THE SOUTHWEST AND HAVING A RADIUS OF 2334.92 FEET AND A DEGREE OF CURVATURE OF 40°23'01"; THENCE ALONG SAID CURVE, AN ARC DISTANCE OF 1645.72 FEET; THENCE SOUTH  $00^{\circ}17'10''$  EAST, A DISTANCE OF 727.21 FEET TO THE SOUTHEAST CORNER OF THOSE LANDS DESCRIBED IN OFFICIAL RECORD BOOK 696 AT PAGE 1998 OF THE PUBLIC RECORDS OF OKEECHOBEE COUNTY, FLORIDA AND TO THE POINT OF BEGINNING. SAID LANDS LYING IN OKEECHOBEE COUNTY, FLORIDA AND COMPRISING 16.777 ACRES MORE OR LESS.

2. That the aforesaid Revised Zoning Map of the City of Okeechobee be amended to reflect approximately 38.0 acres of the aforementioned subject project be changed from Holding to RMF:

A PARCEL OF LAND LYING IN SECTION 15, TOWNSHIP 37 SOUTH, RANGE 35 EAST, OKEECHOBEE COUNTY, FLORIDA; BEING MORE PARTICULARLY DESCRIBED AS FOLLOWS: COMMENCE AT THE SOUTH QUARTER CORNER OF SAID SECTION 15, THENCE NORTH 00°14'15" WEST ALONG THE WEST LINE OF THE EAST HALF OF SAID SECTION 15, A DISTANCE OF 1319.48 FEET TO SOUTHEAST CORNER OF THE NORTHEAST QUARTER OF THE SOUTHWEST QUARTER OF SAID SECTION 15 AND THE POINT OF BEGINNING;

THENCE SOUTH 89°21'12" WEST ALONG THE SOUTH LINE OF SAID NORTHEAST QUARTER, A DISTANCE OF 250.69 FEET TO THE EAST RIGHT-OF-WAY OF TAYLOR CREEK'S IMPROVED CHANNEL AS RECORDED IN PLAT BOOK 3, PAGE 29, OF THE PUBLIC RECORDS OF OKEECHOBEE COUNTY, FLORIDA;

THENCE NORTH 03°39'44" EAST ALONG SAID EAST RIGHT-OF-WAY, A DISTANCE OF 80.23 FEET TO THE SOUTHWEST CORNER OF RIVER RUN RESORT PLAT, SAID PLAT BEING RECORDED IN PLAT BOOK 6 AT PAGE 33, OF SAID PUBLIC RECORDS OF OKEECHOBEE COUNTY, FLORIDA;

THE FOLLOWING SIX COURSES ARE ALONG THE RIVER RUN RESORT BOUNDARY:

- 1) THENCE NORTH 89°21'12" EAST, A DISTANCE OF 245.23 FEET TO SAID WEST LINE OF THE EAST HALF OF SECTION 15;
- 2) THENCE NORTH 89°20'32" EAST, A DISTANCE OF 673.22 FEET;
- 3) THENCE NORTH 00°15'42" WEST, A DISTANCE OF 465.85 FEET;
- 4) THENCE SOUTH 89°21'31" WEST, A DISTANCE OF 872.67 FEET;
- 5) THENCE SOUTH 00°16'50" EAST, A DISTANCE OF 79.38 FEET;
- 6) THENCE SOUTH 89°18'01" WEST, A DISTANCE OF 136.19 FEET TO SAID EAST RIGHT-OF-WAY OF TAYLOR CREEK'S IMPROVED CHANNEL;

THENCE NORTH 37°55'09" WEST ALONG SAID EAST RIGHT-OF-WAY, A DISTANCE OF 1201.62 FEET TO THE BEGINNING OF A CURVE BEING CONCAVE TO THE EAST AND HAVING A RADIUS OF 323.00 FEET AND A DEGREE OF CURVATURE OF 34°35'11"; THENCE ALONG SAID CURVE AND SAID EAST RIGHT-OF-WAY, AN ARC DISTANCE OF 194.98 FEET TO THE SOUTH RIGHT-OF-WAY LINE OF SALRY RAILROAD: THENCE NORTH 89°48'55" EAST ALONG SAID SOUTH RIGHT-OF-WAY LINE, A DISTANCE OF 320.00 FEET; THENCE SOUTH 00°11'05" EAST, A DISTANCE OF 163.66 FEET; THENCE SOUTH 37°55'09" EAST, A DISTANCE OF 172.40 FEET; THENCE NORTH 89°48'55" EAST, A DISTANCE OF 475.52 FEET TO THE BEGINNING OF A CURVE CONCAVE TO THE SOUTHWEST AND HAVING A RADIUS OF 2334.92 FEET AND A DEGREE OF CURVATURE OF 40°23'01"; THENCE ALONG SAID CURVE, AN ARC DISTANCE OF 1645.72 FEET; THENCE SOUTH 00°17'10" EAST, A DISTANCE OF 518.50 FEET TO THE NORTHEAST CORNER OF THOSE LANDS DESCRIBED IN OFFICIAL RECORD BOOK 696 AT PAGE 1998 OF THE PUBLIC RECORDS OF OKEECHOBEE COUNTY, FLORIDA; THENCE SOUTH 89°20'32" WEST ALONG THE NORTH LINE OF SAID LANDS, A DISTANCE OF 208.70 FEET TO THE NORTHWEST CORNER OF SAID LANDS; THENCE SOUTH 00°17'10" EAST ALONG THE WEST LINE OF SAID LANDS, A DISTANCE OF 208.70 FEET TO THE SOUTHWEST CORNER OF SAID LANDS AND THE SOUTH LINE OF NORTHWEST QUARTER OF THE SOUTHEAST QUARTER OF SAID SECTION 15; THENCE SOUTH 89°20'32" WEST, ALONG SAID SOUTH LINE, A DISTANCE OF 1067.80 FEET TO THE POINT OF BEGINNING. SAID LANDS LYING IN OKEECHOBEE COUNTY, FLORIDA AND COMPRISING 38.016 ACRES MORE OR LESS.