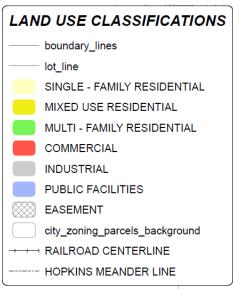

### Request

The matter before the Local Planning Agency and City Council is a request to rezone a 54.8 acre parcel. The parcel is currently zoned Holding. The applicant's request is to change 16.8 acres to Heavy Commercial (CHV) and to change the remaining 38 acres to Residential Multiple Family (RMF). The applicant has submitted a concurrent request for a Future Land Use Map amendment to change the 16.8 acres to Commercial and the remaining 38 acres to Multifamily Residential.

If approved for the Future Land Use Map amendment and this rezoning, the applicant has stated plans to construct a storage facility on the commercial portion and multifamily residential on the remaining area.

### PROPOSED LAND USE CHANGE